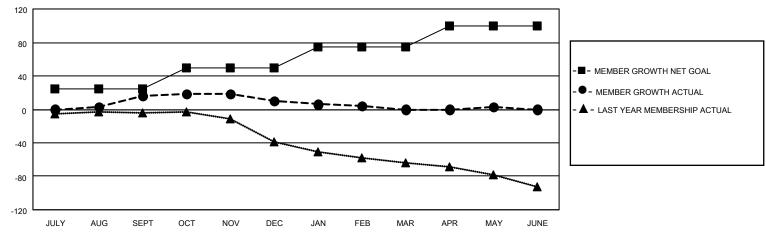

## GOALS AND ACTUAL MEMBERS CUMULATIVE

| DROPPED CLUBS: 0 |    | 24 CLUBS OF 48 ADDED 1 OR<br>MORE NEW MEMBERS | GENDER DISTRIBUTION             |                              |  |
|------------------|----|-----------------------------------------------|---------------------------------|------------------------------|--|
|                  |    |                                               | MALE<br>FEMALE                  | 855 (67.91%)<br>404 (32.09%) |  |
| DROPPED MEMBERS  |    |                                               | NON BINARY PREFER NOT TO ANSWER | 0 (0.00%)<br>0 (0.00%)       |  |
| DECEASED         | 24 |                                               | TREFERENCE TO ANOWER            | 0 (0.0070)                   |  |
| CLUB CANCELLED   | 0  | CLICK HERE FOR CUMULATIVE                     | TOTAL FAMILY UNIT MEMBERS       | 3 291                        |  |
| OTHER            | 64 | MEMBERSHIP DATA                               |                                 |                              |  |
| TOTAL            | 88 |                                               | FAMILY MEMBERS PAYING HAI       | LF DUES 148                  |  |